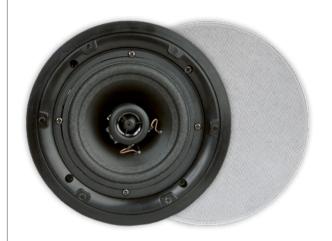

# **FL501**

This built-in speaker is flatter and more invisible than any of its predecessors. The frame has been reduced down to 1 millimetre, but still scores high when it comes to vibration absorption. The grille of the speaker is extremely finetuned and feels almost like silk. The sound is accurate, warm and carries far. A no-bones-about-it speaker.

One of the most popular speakers thanks to the power of the sound and the modest mounting dimensions.

black grill (option)

#### **TECHNICAL SPECIFICATIONS**

| range                  | <50 m <sup>2</sup>          |
|------------------------|-----------------------------|
| system                 | 2-way coaxial               |
| woofer                 | 5,25" polypropylene carbon  |
| tweeter                | 0,5" polycarbonate          |
| amp power              | 10 - 100W (recommended)     |
| sensitivity            | 88dB                        |
| impedance              | 8Ω                          |
| frequence range        | 85Hz - 20kHz                |
| dimensions cut-out (Ø) | 180mm                       |
| dimensions (Ø x d)     | 200 x 70mm                  |
| weight / piece         | 1kg                         |
| composition            | ABS / metal grill           |
| colour                 | white                       |
| features               | paintable grill             |
| options                | acoustic kit (KITRO4)       |
|                        | black grill (GRILLHPRO525B) |
|                        |                             |