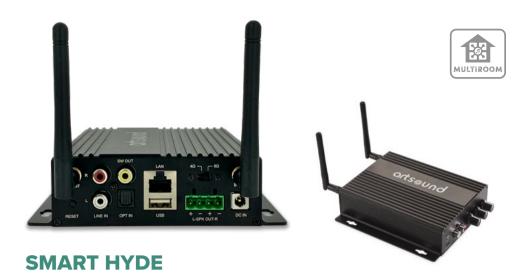

## **SMARTHYDE**

multiroom amplifier - class D, 2 x 50W RMS (40)
internet radio: > 10 000 stations worldwide
music services: Spotify Connect, Tuneln, vTuner, ...
alarm function / sleep timer
158 x 146 x 40mm
all details: p. 124

This SMART HYDE is a multiroom amplifier that makes use of your home network. Despite its small size, it fills the large world it gives you access to, via internet radio, Spotify, Bluetooth, Deezer, Airplay etc. Do you have other devices in your home? No problem, that is what the AUX-in can be used for. Its powerful and flawless sound is owed to its digital amplifier. No wonder that you want more of them in your home. You can all connect them to one network and control them from your lazy chair, using your tablet or smartphone.

| description                             | multiroom amplifier - class D, 2 x 50 W RMS (4Ω)        |                   |  |
|-----------------------------------------|---------------------------------------------------------|-------------------|--|
|                                         | THD 0,03% @1kHz 1W                                      |                   |  |
| internet radio                          | > 10 000 stations worldwide                             |                   |  |
| music services                          | Spotify Connect, Tuneln, vTuner, Deezer, Tidal,         |                   |  |
|                                         | Qobuz,                                                  | Bluetooth 5.0     |  |
| *************************************** | Apple AirPlay                                           | NAS via UPnP/dlna |  |
| input                                   | stereo RCA, optical, microUSB (DAC), USB (mass storage) |                   |  |
| output                                  | stereo RCA + subwoofer                                  |                   |  |
| tone control                            | volume, treble, bass                                    |                   |  |
| functions                               | alarm function / sleep time                             | er                |  |
| internet connection                     | LAN 10/100Mbit and Wi-Fi                                | 802.11 b/g/n      |  |
| control                                 | 4STREAM app (iOS + Androi                               | id)               |  |
| power supply                            | 110 V - 240 V                                           |                   |  |
| dim. (h x w x d)                        | 40 x 146 x 158mm                                        |                   |  |
| weight                                  | 0,54kg                                                  |                   |  |
| *************************************** | ••••••                                                  | •••••             |  |