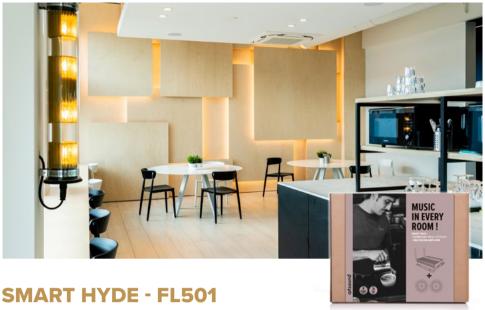

multiroom-amplifier + 2 ultrathin inwall loudspeakers

Although the Smart Hyde is tiny, it fills the large world it gives you access to, via internet radio, Spotify, Bluetooth, Airplay ... Thanks to the network function and the app, you can install several of them in your home. In combination with our FL501's, you will have an all-round pack, a top-duo showing great performance. Speakers don't need to stand out, but their sound does! The Smart Hyde should ideally always be installed inside.

## **SMARTHYDE**

multiroom amplifier - class D, 2 x 50W RMS (40)
internet radio: > 10 000 stations worldwide
music services: Spotify Connect, Tuneln, vTuner, ...
alarm function / sleep timer
158 x 146 x 40mm
all details: p. 124

## FL501

2-way coaxial inwall loudspeakers
10 - 100W (recommended)
88dB
200 x 70mm
white
all details: p. 40

(f) ArtSound.Audio

www.artsound.be

A compact multi-amplifier, your window to the world, a party animal if you will, good for filling one or all rooms.