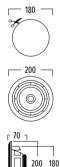

#### **TECHNICAL SPECIFICATIONS**

| range                  | <50 m <sup>2</sup>          |
|------------------------|-----------------------------|
| system                 | 2-way coaxial               |
| woofer                 | 5,25" polypropylene carbon  |
| tweeter                | 0,5" polycarbonate          |
| amp power              | 10 - 100W (recommended)     |
| sensitivity            | 88dB                        |
| impedance              | 8Ω                          |
| frequence range        | 85Hz - 20kHz                |
| dimensions cut-out (Ø) | 180mm                       |
| dimensions (Ø x d)     | 200 x 70mm                  |
| weight / piece         | 1kg                         |
| composition            | ABS / metal grill           |
| colour                 | white                       |
| features               | paintable grill             |
| options                | acoustic kit (KITRO4)       |
|                        | black grill (GRILLHPRO525B) |
|                        |                             |

### DIMENSIONS

f ArtSound.Audiowww.artsound.be