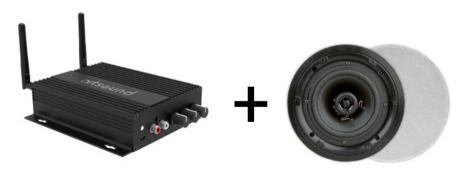

multiroom-amplifier + 2 ultrathin inwall loudspeakers

Although the Smart Hyde is tiny, it fills the large world it gives you access to, via internet radio, Spotify, Bluetooth, Airplay ... Thanks to the network function and the app, you can install several of them in your home. In combination with our FL501's, you will have an all-round pack, a top-duo showing great performance. Speakers don't need to stand out, but their sound does! The Smart Hyde should ideally always be installed inside.

## **SMARTHYDE**

multiroom amplifier - class D, 2 x 50W RMS (40)
internet radio: > 10 000 stations worldwide
music services: Spotify Connect, Tuneln, vTuner, ...
alarm function / sleep timer
158 x 146 x 40mm
all details: p. 124

## FL501

2-way coaxial inwall loudspeakers
10 - 100W (recommended)
88dB
200 x 70mm
white
all details: p. 40

(f) ArtSound.Audio

www.artsound.be

A compact multi-amplifier, your window to the world, a party animal if you will, good for filling one or all rooms.