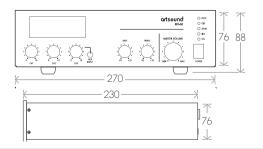

Pleasant background music and the right ambiance in the shop, the MX-60M makes it happen every day.

| output capacity 100V   | 60W                      |
|------------------------|--------------------------|
| output capacity RMS 8Ω | 60W                      |
| frequency range        | 80Hz - 18kHz < 0,5% THD  |
| zones                  | 1                        |
| direct output          | 4-8Ω / 70V / 100V        |
| tone control           | yes                      |
| built-in source        | USB/SD                   |
|                        | FM tuner                 |
|                        | Bluetooth                |
| line-out               | 3 Pin Phoenix            |
| MIC input              | 3 (1 XLR/ 2 jack 6,3 mm) |
| AUX input              | 2 RCA                    |
| priority input         | 1 (phoenix + contact)    |
| priority levels        | 3                        |
| power supply           | 240V AC                  |
| dimentions (h x w x d) | 76 x 270 x 230mm         |
| weight                 | 3,59kg                   |
|                        |                          |