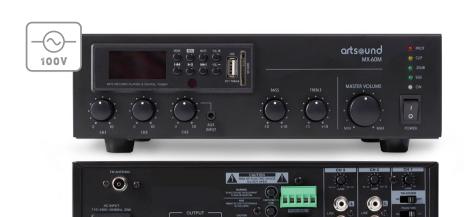

## **TABLETOP MODEL MIXER AMPLIFIER**

This compact mixer amplifier is fitted with an integrated tuner and Bluetooth-module, it can be used for numerous commercial and residential purposes. The MX-60M is fitted with an individual volume control per input channel and is protected against short circuit and thermal overload.

Pleasant background music and the right ambiance in the shop, the MX-60M makes it happen every day.

| output capacity 100V   | 60W                      |
|------------------------|--------------------------|
| output capacity RMS 8Ω | 60W                      |
| frequency range        | 80Hz - 18kHz < 0,5% THD  |
| zones                  | 1                        |
| direct output          | 4-8Ω / 70V / 100V        |
| tone control           | yes                      |
| built-in source        | USB/SD                   |
|                        | FM tuner                 |
|                        | Bluetooth                |
| line-out               | 3 Pin Phoenix            |
| MIC input              | 3 (1 XLR/ 2 jack 6,3 mm) |
| AUX input              | 2 RCA                    |
| priority input         | 1 (phoenix + contact)    |
| priority levels        | 3                        |
| power supply           | 240V AC                  |
| dimentions (h x w x d) | 76 x 270 x 230mm         |
| weight                 | 3,59kg                   |
|                        |                          |